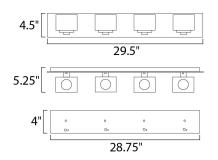

# **MEASUREMENTS**

DIMENSION : 29.5" W x 4.5" H x 5.25" Ext

**BACK PLATE** : 28.75" W x 4" H

HANGING WEIGHT : 19.7 lb