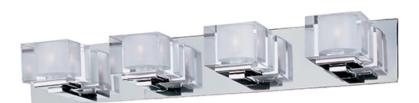

## PRODUCT DESCRIPTION

Cubic collection's bold Clear crystal cubes are mounted on a solid metal frame finished in a mirror-like Polished Chrome. The inside of the crystal cubes are frosted to nicely diffuse the natural light created from the included xenon bulbs.